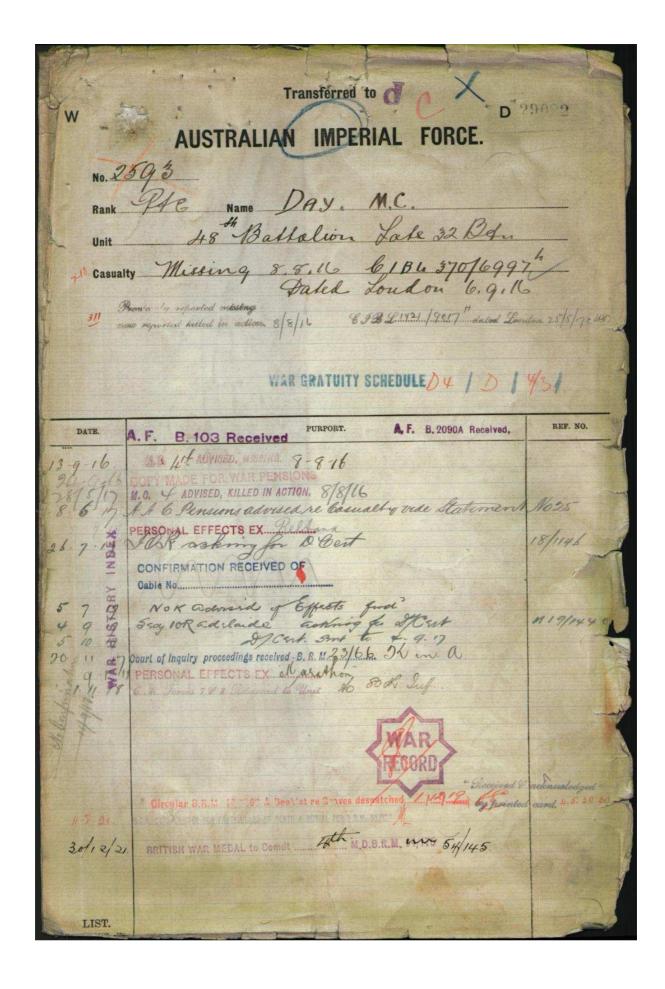

Reptd. miseing 8th Aug. 1916

|     | U 24030 LIAN                                                                                                                                                                                                                                                          | MILITARY FORCES.                        |
|-----|-----------------------------------------------------------------------------------------------------------------------------------------------------------------------------------------------------------------------------------------------------------------------|-----------------------------------------|
|     | AUSTRALIAN IN                                                                                                                                                                                                                                                         | PERIAL FORCE                            |
|     | ATTESTATION PAPER OF PERSONS                                                                                                                                                                                                                                          | S ENLISTED FOR SERVICE ABROAD           |
|     | 0 14                                                                                                                                                                                                                                                                  | maxwell charles                         |
| No  | 2599 Name DAV                                                                                                                                                                                                                                                         | d Inf. Battalien.                       |
| 0   | 240 3 Joines on . 4 JAN 19                                                                                                                                                                                                                                            |                                         |
|     | Questions to be put to the Per                                                                                                                                                                                                                                        | rson Enlisting before Attestation.      |
| 1.  | What is your Name?                                                                                                                                                                                                                                                    | 1. Maxwell Charles Day                  |
|     | 1 Har                                                                                                                                                                                                                                                                 | 2. In the Parish ofin or                |
| 2.  | in or hear what Parisa or Town were you born?                                                                                                                                                                                                                         | near the Town of Project                |
|     | V 1                                                                                                                                                                                                                                                                   | in the County of South Australia        |
| 3.  | Are you a natural born British Subject or a Naturalized British Subject? (N.B.—If the latter, papers to be shown.)                                                                                                                                                    | 3. N/3                                  |
| 4.  | What is your age?                                                                                                                                                                                                                                                     | 4. 2/5/12                               |
| 5.  | What is your trade or calling?                                                                                                                                                                                                                                        | 5. Carpender                            |
| 6.  | Are you, or have you been, an Apprentice? If so, where, to whom, and for what period?                                                                                                                                                                                 | 63 yer 66 Belhan - Properthe South Hast |
| 7.  | Are you married?                                                                                                                                                                                                                                                      | 15 mos J Rodgers - Prospert South Hast  |
|     |                                                                                                                                                                                                                                                                       | & mother Mis Elenar Day                 |
| 8.  | Who is your next of kin? (Address to be stated)                                                                                                                                                                                                                       | Olive St, Prospect<br>South Aushalia    |
|     |                                                                                                                                                                                                                                                                       | No                                      |
|     | Have you ever been convicted by the Civil Power?  Have you ever been discharged from any part of His?                                                                                                                                                                 | 9                                       |
|     | Majesty's Forces, with Ignominy, or as Incorrigible and Worthless, or on account of Conviction of Felony, or of a Sentence of Penal Servitude, or have you been dismissed with disgrace from the Navy?                                                                | 10                                      |
| 11. | Do you now belong to, or have you ever served in, His Majesty's Army, the Marines, the Militia, the                                                                                                                                                                   | 6 menthou robenteen June codeto         |
|     | Militia Reserve, the Territorial Force, Royal Navy or Colonial Forces? If so, state which, and if not now serving, state cause of discharge                                                                                                                           | 3your cit, Jases 79h Ball               |
| 12. | Have you stated the whole, if any, of your previous service?                                                                                                                                                                                                          | 12. Yp                                  |
| 13. | Have you ever been rejected as unfit for His Majesty's Service? If so, on what grounds?                                                                                                                                                                               | 13                                      |
| 14. | (For married men, widowers with children, and soldiers who are the sole support of widowed mother)— Do you understand that no Separation Allowance will be issued to you in respect of your service beyond an amount which together with pay would reach 8/- per day? | 14.                                     |
| 15. | Are you prepared to undergo inoculation against smallpox and enteric fever?                                                                                                                                                                                           | 15. Yls                                 |
| of  | me to the above questions are true, and I am willing as the Commonwealth of Australia within or beyond the I And I forther agree to allot not less than three fifths vice for the support of my wife +                                                                |                                         |