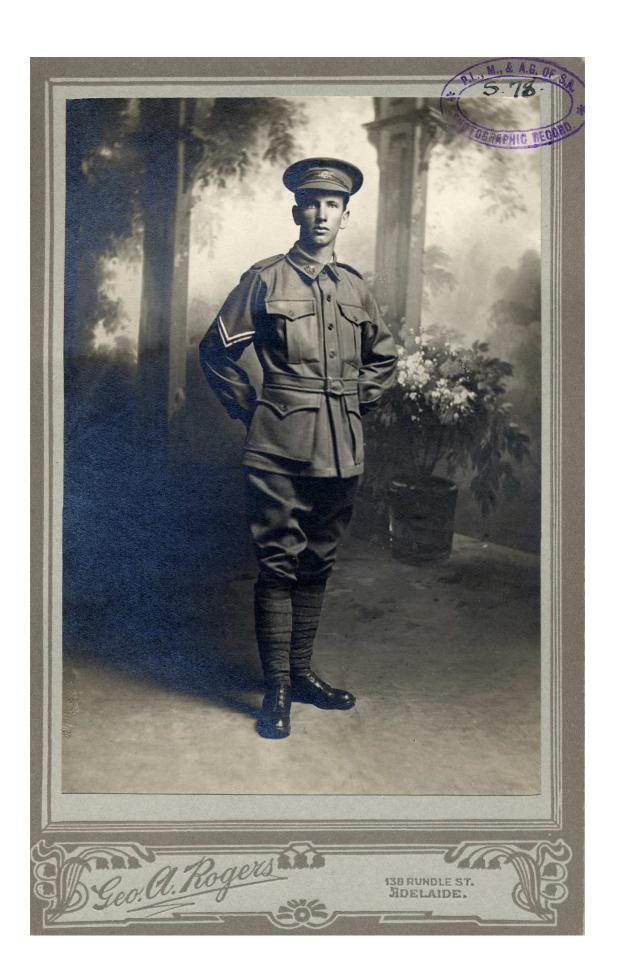

# Public Library, Museum & Art. Hattery of South Australia.

PARTICULARS TO BE ATTACHED TO THE PORTRAIT OF A VOLUNTEER FROM SOUTH AUSTRALIA FOR THE GREAT WAR, to be preserved in the State Archives of South Australia.

| Full Name (Surname first) DAY, Mascwell Charle                                                                                                                                                |
|-----------------------------------------------------------------------------------------------------------------------------------------------------------------------------------------------|
| Date of Birth 19th June 1894.                                                                                                                                                                 |
| Date of Enlistment December 21. 1915                                                                                                                                                          |
| Trade or Calling Carpenter                                                                                                                                                                    |
| Born in or near what Town Prospert.                                                                                                                                                           |
| Address prior to Enlistment 37. Olive Street                                                                                                                                                  |
| Prospect.                                                                                                                                                                                     |
| Rank, Number Corporal Rwale 2593.                                                                                                                                                             |
| Battalion, Distinctions 32rd bransfel to 48h (See over).                                                                                                                                      |
| NOTE.—As the above particulars are to be attached to your photograph in the State Archives at the Public Library for all time, you are requested to be very careful in filling in this paper. |

IMPORTANT.—Please write very plainly. Your NAME especially should be in distinct bold letters.

[OVER

Photograph sent by-

| 164.    | 6. H. Day, (Father) |    |
|---------|---------------------|----|
|         | 37 Olive Street     |    |
|         | Prospect.           | to |
| okd. +4 |                     |    |